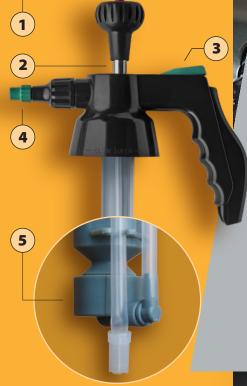

## **Features**

- 1. Added ¼" connector for compressed air charge or manual pump option
- 2. Strong steel pump cylinder rod
- 3. Internal pressure release valve
- 4. Conical or stream spray pattern
- 5. Improved "End-Cap" design for chemical durability