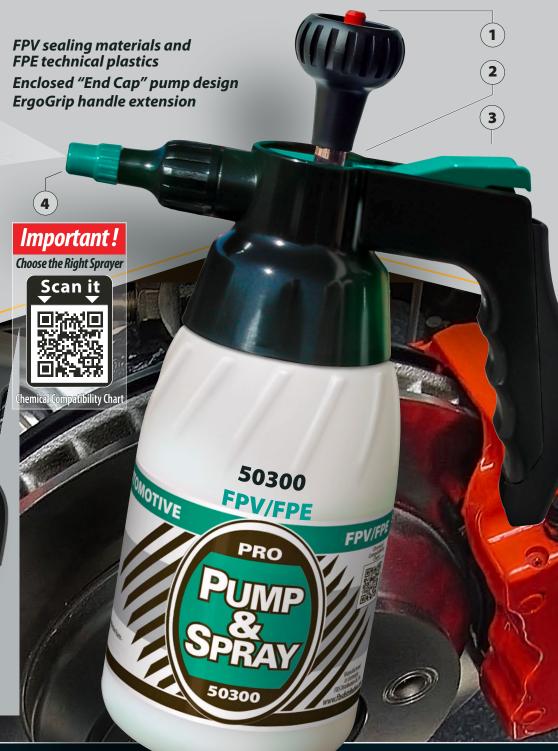

## **Features**

- 1. Added ¼" connector for compressed air charge or manual pump option
- 2. Strong steel pump cylinder rod
- 3. Internal pressure release valve
- 4. Conical or stream spray pattern
- 5. Improved "End-Cap" design for chemical durability