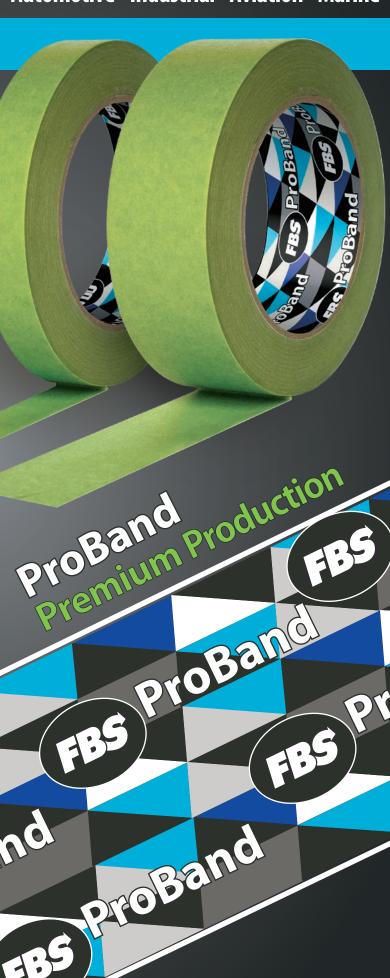

### **Premium Production Tape**

| #48150                   | #48160                 |
|--------------------------|------------------------|
| 3/4" x 55yd (18mm x 50m) | 1½"x 55yd (36mm x 50m) |
| 48 rolls/box             | 24 rolls/box           |

- Professional quality, smooth creped, masking tape with natural rubber, heat resistant adhesive for production application.
- Excellent handling & cornering, clean paint lines with no adhesive transfer or residue.
- Good resistance to humidity, solvent & waterborne base coats. Ideal for variable temperature applications.
- Recommended for professional body work and protective masking applications in automotive, industrial, aviation & marine industries.