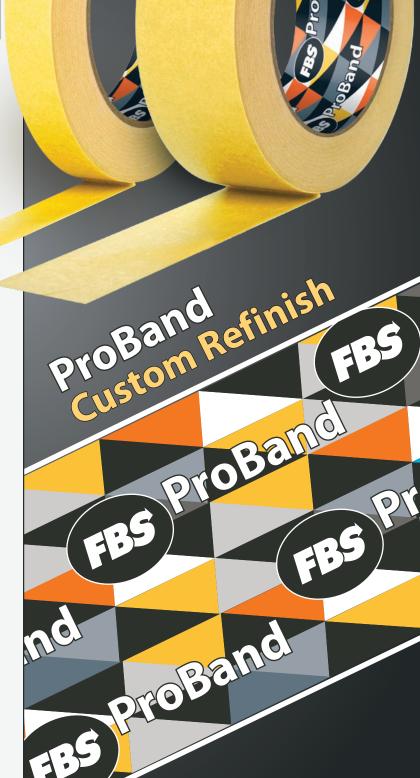

# Custom Refinish Tape #48018 #48036

3/4" x 55yd (18mm x 50m) 48 rolls/box 1½"x 55yd (36mm x 50m) 24 rolls/box

- Professional quality, smooth creped, low profile, semi-transparent masking tape with natural rubber, heat resistant adhesive.
- Excellent handling & cornering, clean paint lines with low profile paint build & no adhesive transfer or residue.
- Superior resistance to humidity, solvent & waterborne base coats. Ideal for variable temperature applications.
- Recommended for professional quality custom body work & protective masking applications. Best suited for custom paint work in automotive, industrial, aviation & marine industries.