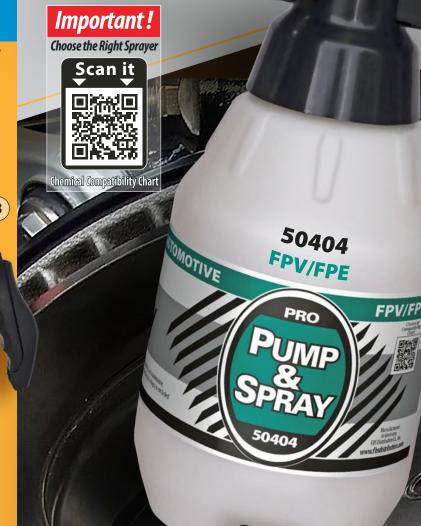

## Made Tough Pumps

for Gun wash, solvents, brake parts cleaners

Enclosed "End Cap" pump design

EraoGrip handle extension

(Other products containing Acetone, Toluene, Xylene, M.E.K., etc. may be used with the sprayer)

FPV sealing materials &

FPE technical plastics

## **Applications**

- Wax & grease removers, preconditioners & final wipes
- Engine degreasers & cleaning agents
- Surface coatings
- Brake & parts cleaners, solvents, gun wash ... & much more

## **Features**

- 1. Added ¼" connector for compressed air charge or manual pump option
- 2. Strong steel pump cylinder rod
- 3. Internal pressure release valve
- 4. Conical or stream spray pattern
- 5. Improved "End-Cap" design for chemical durability