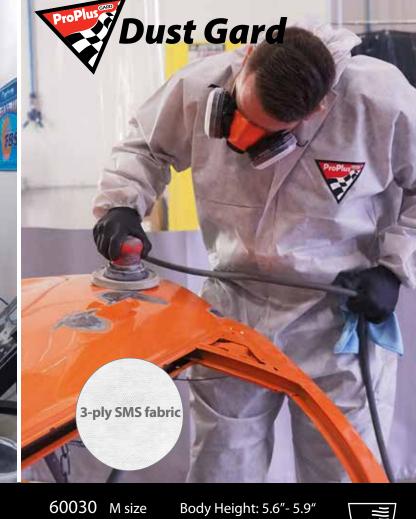

**EU Certification:** Category III/EN 13034/Type 6 **ProPlus - Gard**, disposable coveralls are manufactured using the innovative "Inline process", a 3-ply, SMS-material (Spunbond-Meltblown-Spunbond).

All In One - this dust-tight, anti-static, chemical protection coverall is well suited for work in paint shops, chemical industry, contamination sites, and many other related industries.

**EU Certification:** Category III/CEO121/Type 5