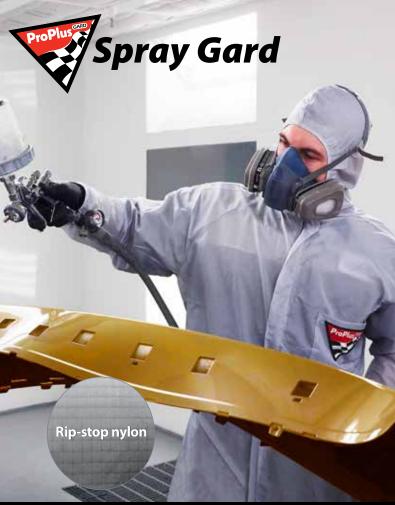

**EU Certification:** Category III/EN 13034/Type 6

**ProPlus - Gard**, coveralls feature "Rip-stop" nylon "SPRAY" gard protection. The fabric is micro coated, to provide barrier against spray and dust, combined with mesh vents offers excellent comfort, and breathability.