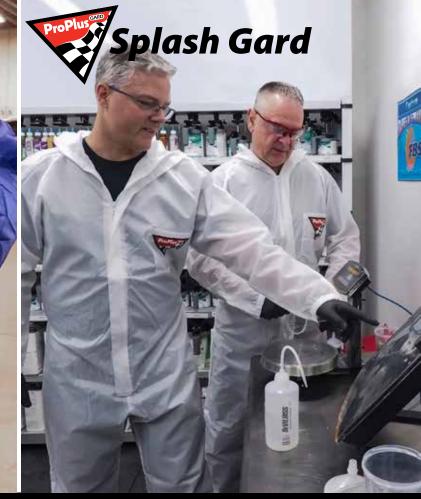

All In One - this spray-gard, anti-static, chemical protection coverall is well suited for work in paint shops, chemical industry, contamination sites, and many other related industries.

**EU Certification:** Category III/EN 13034/Type 6 **ProPlus - Gard**, coveralls feature a front-nylon "SPLASH" gard protection. The fabric is micro coated/sealed, to provide barrier against liquids (Paints, solvents), and other solids. Cotton back, combined with mesh vents offers excellent comfort, and breathability.

All In One - this splash-gard, anti-static, chemical protection coverall is well suited for work in paint shops, mixing rooms, chemical industry. contamination sites, and many other related industries.