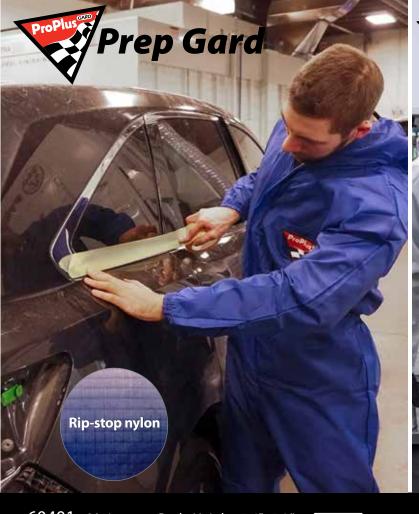

All In One - this spray-gard, anti-static, chemical protection coverall is well suited for work in paint shops, chemical industry, contamination sites, and many other related industries.

**EU Certification:** Category III/EN 13034/Type 6 **ProPlus - Gard**, coveralls feature a front-nylon "SPLASH" gard protection. The fabric is micro coated/sealed, to provide barrier against liquids (Paints, solvents), and other solids. Cotton back, combined with mesh vents offers excellent comfort, and breathability.

All In One - this splash-gard, anti-static, chemical protection coverall is well suited for work in paint shops, mixing rooms, chemical industry. contamination sites, and many other related industries.