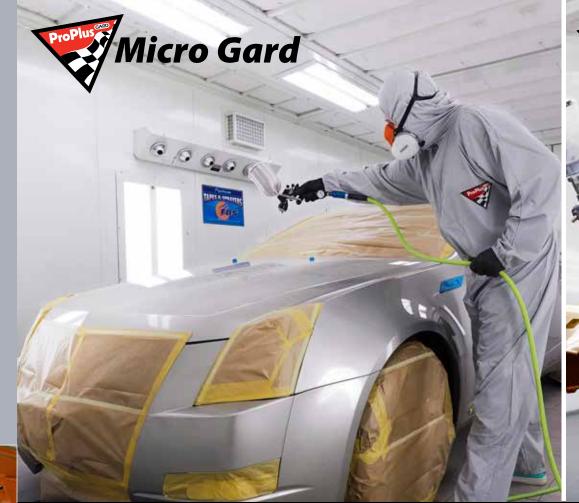

**ProPlus - Gard**, Waterborne/Solvent PPE coveralls feature all Micro Gard protection. The fabric is micro coated to provide barrier against paint spray and dust.

#### Micro-fabric Technology

- Antistatic
- Lightweight
- Breathable

**All In One** - this waterborne/solvent spray-gard, anti-static, chemical protection coverall is well suited for work in paint shops, chemical industry, and many other related fields.