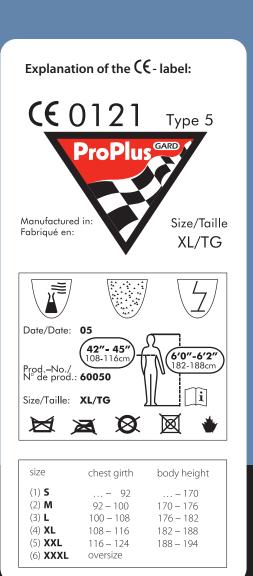

60123 M size Body Height: 5.6"- 5.9" 60124 L size Body Height: 5.9"- 6.0" 60125 XL size Body Height: 6.0" - 6.2" 60126 XXL size Body Height: 6.2" - 6.4"

60040 L size Body Height: 5.9"- 6.0" 60050 XL size Body Height: 6.0"- 6.2" 60060 XXL size Body Height: 6.2"- 6.4" 60070 XXXL size Body Height: 6.4" - 6.6"